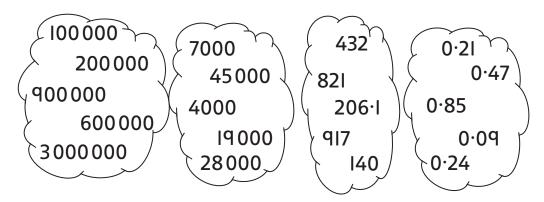

### No work adding

Choose a number from each cloud to add together.

Write out the addition, solve it in your head and write the total. Do this four times.

- 2
- 3
- 4