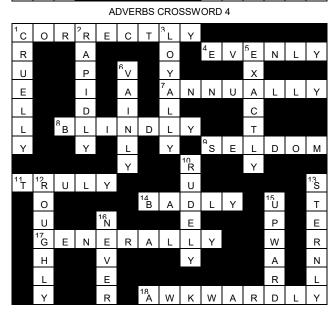

### **CLUES ACROSS**

- 1 In a way that is true [9]
- 4 In equal numbers amounts or values [6]
- 7 Once a year [8]
- 8 Unseeingly [7]
- 9 Not often [6]
- 11 Honestly; frankly [5]
- 14 In an unsatisfactory way [5]
- 17 In most cases; usually [9]
- 18 In an ungainly manner [9]

## **CLUES DOWN**

- 1 In a way that wilfully causes suffering [7]
- 2 At full speed [7]
- 3 In a supporting way [7]
- 5 No more than; precisely [7]
- 6 With too high opinion of oneself [6]
- 10 In an offensive way [6]
- 12 Harshly; violently [7]
- 13 Severely serious [7]
- 15 To a higher point [6]
- 16 At no time [5]