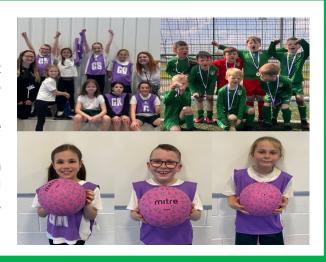

#### **Sporting Success**

It has been another fantastic week of sport at Malvern. On Tuesday, our fabulous netball team took part in their first competitive competition. Miss Byrne and Miss Carr were delighted with the team and their performance. Also on Tuesday, our Key Stage 2 Football team made it through to the quarter final of the Merseyside Primary School Cup. Finally, on Wednesday, our Y1 footballers travelled to Everton's Finch Farm to compete in a football tournament where they emerged victorious once again. Well done to all of our sporting superstars - are exceptionally proud of you all!