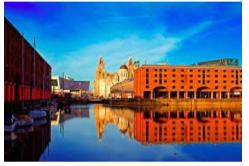

## Key Questions

| Where did ships involved in   | Their voyages were from Liverpool to |
|-------------------------------|--------------------------------------|
| The Triangular Trade sail to? | Africa then America and back home.   |
| Can you name somebody that    | Henry 'Box' Brown who helped to      |
| was enslaved?                 | persuade people to abolish slavery.  |
| Does Liverpool have any world | Yes, The Three Graces, two           |
| famous landmarks?             | cathedrals, and The Cavern Club to   |
|                               | name just a few.                     |