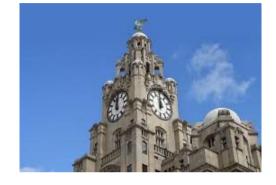

## Key Questions

| Where did ships involved in   | Their voyages were from Liverpool to |
|-------------------------------|--------------------------------------|
| The Triangular Trade sail to? | Africa then America and back home.   |
| Can you name somebody that    | Henry 'Box' Brown who helped to      |
| was enslaved?                 | persuade people to abolish slavery.  |
| Does Liverpool have any world | Yes, The Three Graces, two           |
| famous landmarks?             | cathedrals, and The Cavern Club to   |
|                               | name just a few.                     |