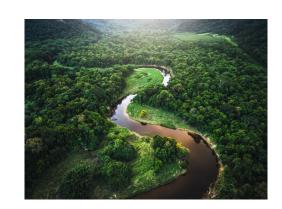

## Geography

| What is the dif-<br>ference between a<br>city, town or vil-<br>lage? | A village is a small community in a rural area. A town is a bigger settlement than a village and a city is the largest kind of settlement. |
|----------------------------------------------------------------------|--------------------------------------------------------------------------------------------------------------------------------------------|
| What are the four countries in the UK?                               | The 4 countries in the UK are England,<br>Northern Ireland, Scotland and Wales.                                                            |
| What are the capital cities of the 4 countries of the UK?            | England—London<br>Scotland—Edinburgh<br>Wales—Cardiff<br>Northern Ireland—Belfast                                                          |
| Which continent do we live in?                                       | The UK is part of the continent of Europe,                                                                                                 |
| Which continent is Brazil in?                                        | Brazil is in the continent of<br>South America.                                                                                            |
| What is the Ama-<br>zon<br>rainforest?                               | The Amazon rainforest is a tropical rainforest that covers most of the Amazon basin of South America.                                      |
| What is deforestation?                                               | Deforestation is the cutting down of forests or groups of trees.                                                                           |