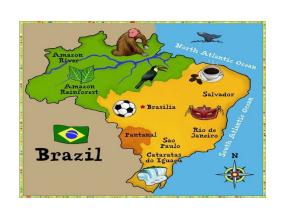

## Geography

| What is the dif-<br>ference between a<br>city, town or vil-<br>lage? | A village is a small community in a rural area. A town is a bigger settlement than a village and a city is the largest kind of settlement. |
|----------------------------------------------------------------------|--------------------------------------------------------------------------------------------------------------------------------------------|
| What are the four countries in the UK?                               | The 4 countries in the UK are England,<br>Northern Ireland, Scotland and Wales.                                                            |
| What are the capital cities of the 4 countries of the UK?            | England—London<br>Scotland—Edinburgh<br>Wales—Cardiff<br>Northern Ireland—Belfast                                                          |
| Which continent do we live in?                                       | The UK is part of the continent of Europe,                                                                                                 |
| Which continent is Brazil in?                                        | Brazil is in the continent of<br>South America.                                                                                            |
| What is the Ama-<br>zon<br>rainforest?                               | The Amazon rainforest is a tropical rainforest that covers most of the Amazon basin of South America.                                      |
| What is deforestation?                                               | Deforestation is the cutting down of forests or groups of trees.                                                                           |