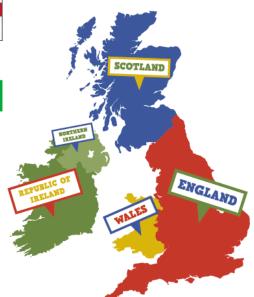

## Geography

| What is the dif-<br>ference between a<br>city, town or vil-<br>lage? | A village is a small community in a rural area. A town is a bigger settlement than a village and a city is the largest kind of settlement. |
|----------------------------------------------------------------------|--------------------------------------------------------------------------------------------------------------------------------------------|
| What are the four countries in the UK?                               | The 4 countries in the UK are England,<br>Northern Ireland, Scotland and Wales.                                                            |
| What are the capital cities of the 4 countries of the UK?            | England—London<br>Scotland—Edinburgh<br>Wales—Cardiff<br>Northern Ireland—Belfast                                                          |
| Which continent do we live in?                                       | The UK is part of the continent of Europe,                                                                                                 |
| Which continent is Brazil in?                                        | Brazil is in the continent of<br>South America.                                                                                            |
| What is the Ama-<br>zon<br>rainforest?                               | The Amazon rainforest is a tropical rainforest that covers most of the Amazon basin of South America.                                      |
| What is deforestation?                                               | Deforestation is the cutting down of forests or groups of trees.                                                                           |