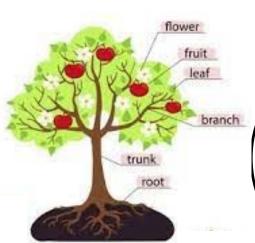

## Into the Woods

Science

Design & Technology

Parts of a plant

Parts of a tree

| Vocabulary |                                                                                                                                                                                                         |              |  |
|------------|---------------------------------------------------------------------------------------------------------------------------------------------------------------------------------------------------------|--------------|--|
| Evergreen  | Evergreen trees are trees that have leaves all year round and are always green. Their leaves are usually narrow and thin. Some examples of evergreen trees are: holly, yew and eucalyptus.              |              |  |
| Deciduous  | Deciduous trees have leaves which change colour during autumn each year and then fall to the ground in winter, leaving the tree with bare branches. Examples of deciduous trees are ash, birch and oak. | July William |  |
| Seasons    | We have four seasons. Seasons refer to the change in weather. The are Autumn, Winter, Spring and Summer                                                                                                 | * C          |  |