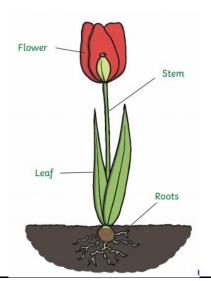

## Into the Woods

Science

Design & Technology

Parts of a plant

Parts of a tree

| Vocabulary |                                                                                                                                                                                                         |              |  |
|------------|---------------------------------------------------------------------------------------------------------------------------------------------------------------------------------------------------------|--------------|--|
| Evergreen  | Evergreen trees are trees that have leaves all year round and are always green. Their leaves are usually narrow and thin. Some examples of evergreen trees are: holly, yew and eucalyptus.              |              |  |
| Deciduous  | Deciduous trees have leaves which change colour during autumn each year and then fall to the ground in winter, leaving the tree with bare branches. Examples of deciduous trees are ash, birch and oak. | July William |  |
| Seasons    | We have four seasons. Seasons refer to the change in weather. The are Autumn, Winter, Spring and Summer                                                                                                 | * C          |  |